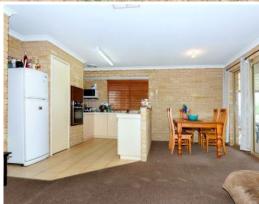

Off the entrance there is a sunken lounge room with gas bayonet. Open plan kitchen, dining & living area for modern style family living. The kitchen has ample storage, gas stove top and electric wall oven.