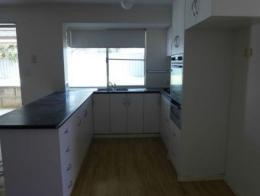

## FEATURE PACKED FAMILY HOME

Viewing of this 4 bedroom and 2 bathroom family home is a must! Located on a large corner block with single carport and three side access points.

Features Include:

- -Walk in robe and ensuite to main bedroom
- -Built in robes to all 3 minor bedrooms
- -Main bathroom has shower over bath
- -Modern kitchen features gas cook top, electric oven & splash back
- -Large undercover patio
- -Fully enclosed yard with lawn area & access points
- -10m x 6 m powered shed with mezanine floor
- -Solar Panels to potentially drastically reduce your power bills!
- -Pets will be considered upon application