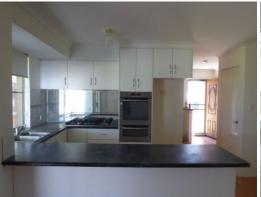

## FEATURE PACKED FAMILY HOME

Viewing of this 4 bedroom and 2 bathroom family home is a must! Located on a large corner block with single carport and three side access points.

Features Include:

- -Walk in robe and ensuite to main bedroom
- -Built in robes to all 3 minor bedrooms
- -Main bathroom has shower over bath
- -Modern kitchen features gas cook top, electric oven & splash back
- -Large undercover patio
- -Fully enclosed yard with lawn area & access points
- -10m x 6 m powered shed with mezanine floor
- -Solar Panels to potentially drastically reduce your power bills!
- -Pets will be considered upon application