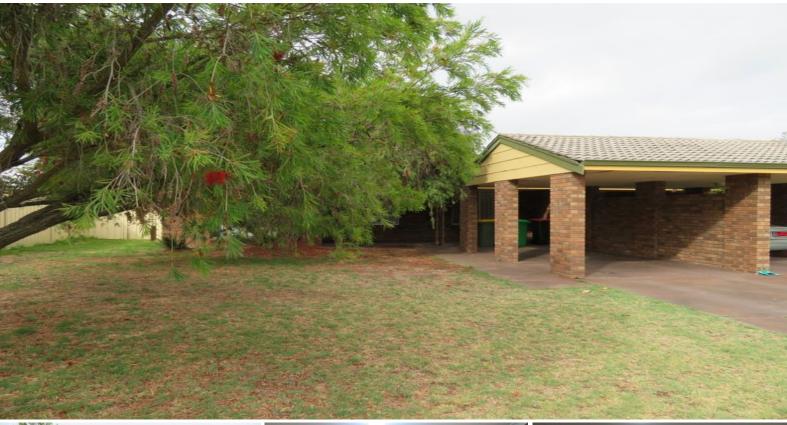

## LAWN MOWING INCLUDED!

Affordable duplex home located in a quiet cul-de-sac location. Features include; 3 bedrooms all with robes, combined lounge/dining, reverse cycle air-con & gas bayonet, bathroom with separate toilet, spacious laundry, enclosed rear yard, newly installed medium-large sized garden shed, single side gate access, single carport with room for extra cars, pets considered, lawn mowing included! Approx 950m to Bunbury Foum Shopping Centre and approx 1.3km to popular coffee shop Corners On King.