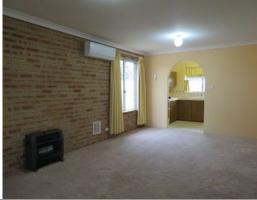

## LAWN MOWING INCLUDED!

Affordable duplex home located in a quiet cul-de-sac location. Features include; 3 bedrooms all with robes, combined lounge/dining, reverse cycle air-con & gas bayonet, bathroom with separate toilet, spacious laundry, enclosed rear yard, newly installed medium-large sized garden shed, single side gate access, single carport with room for extra cars, pets considered, lawn mowing included! Approx 950m to Bunbury Foum Shopping Centre and approx 1.3km to popular coffee shop Corners On King.