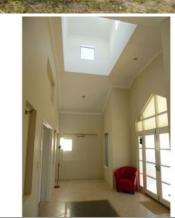

## FEATURES INCLUDE:

- -Light and bright entrance with high feature ceilings
- -Large master bedroom with walk in robe
- -Open ensuite with double shower and spa bath
- -Theatre room
- -3 minor bedrooms all feature built in robes
- -Massive open plan kitchen, dining and family rooms
- -Separate bath and shower to bathroom, including separate toilet and vanity areas  $% \left( 1\right) =\left( 1\right) \left( 1\right)$