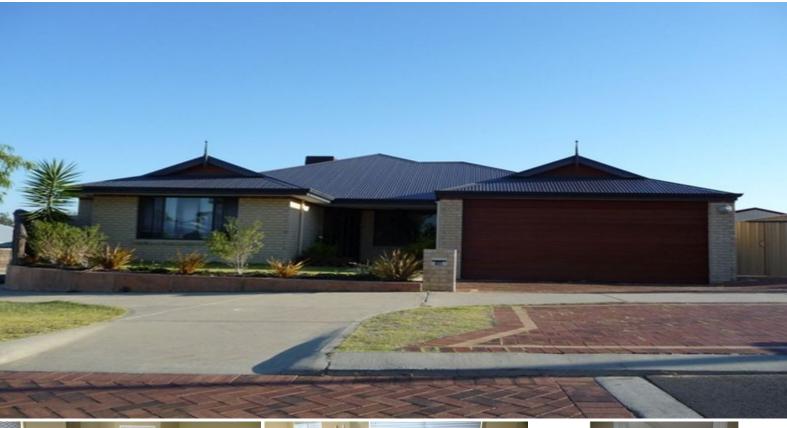

15 Lawson Road DALYELLUP, WA

3

2

## DALYELLUP HOME OPPOSITE PARK

This beautiful 3 bedroom 2 bathroom home is opposite a local park which is perfect for the family. Featuring;

- Double lock up garage with shopper entry to kitchen.
- Formal lounge to front with a separate open plan lounge/kitchen/dining
- Separate Study or 4th Bedroom
- Low maintenance yard with patio & garden shed
- Fully ducted air conditioning,
- Large Kitchen with plenty of room to move & a dishwasher,.