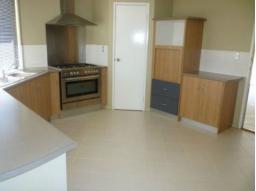

## DALYELLUP HOME OPPOSITE PARK

This beautiful 3 bedroom 2 bathroom home is opposite a local park which is perfect for the family. Featuring;

- Double lock up garage with shopper entry to kitchen.
- Formal lounge to front with a separate open plan lounge/kitchen/dining
- Separate Study or 4th Bedroom
- Low maintenance yard with patio & garden shed
- Fully ducted air conditioning,
- Large Kitchen with plenty of room to move & a dishwasher,.