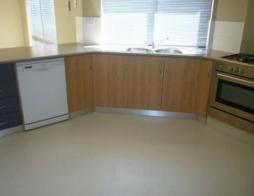

## DALYELLUP HOME OPPOSITE PARK

This beautiful 3 bedroom 2 bathroom home is opposite a local park which is perfect for the family. Featuring;

- Double lock up garage with shopper entry to kitchen.
- Formal lounge to front with a separate open plan lounge/kitchen/dining
- Separate Study or 4th Bedroom
- Low maintenance yard with patio & garden shed
- Fully ducted air conditioning,
- Large Kitchen with plenty of room to move & a dishwasher,.