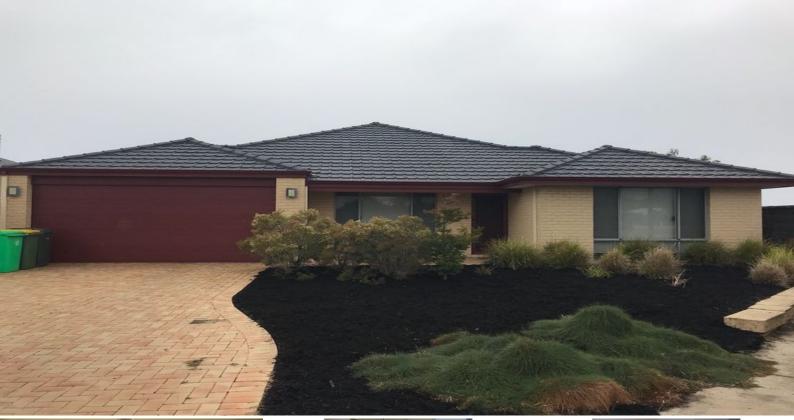

## 17 Neslite Road DALYELLUP, WA

## QUALITY HOME OVERLOOKING PARKLAND

This 4x2 is set on a corner block with quality fittings throughout. Evaporative air conditioning. Kitchen/dining/family with large stainless steel Blanco oven & Essa stone bench tops. The master bedroom has a double walk through robe leading to the ensuite with separate wc, 3 further bedrooms all with double built in robes, activity room, bathroom has separate shower and bath. Double lock up garage. Enclosed rear yard. Lawns and gardens front and rear reticulated, large outdoor patio area. Viewing will not disappoint.