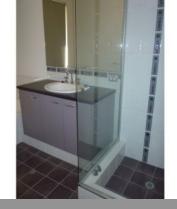

## QUALITY HOME OVERLOOKING PARKLAND

This 4x2 is set on a corner block with quality fittings throughout. Evaporative air conditioning. Kitchen/dining/family with large stainless steel Blanco oven & Essa stone bench tops. The master bedroom has a double walk through robe leading to the ensuite with separate wc, 3 further bedrooms all with double built in robes, activity room, bathroom has separate shower and bath. Double lock up garage. Enclosed rear yard. Lawns and gardens front and rear reticulated, large outdoor patio area. Viewing will not disappoint.