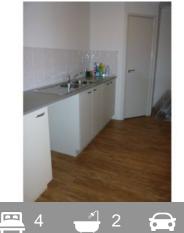

## QUALITY HOME OVERLOOKING PARKLAND

This 4x2 is set on a corner block with quality fittings throughout. Evaporative air conditioning. Kitchen/dining/family with large stainless steel Blanco oven & Essa stone bench tops. The master bedroom has a double walk through robe leading to the ensuite with separate wc, 3 further bedrooms all with double built in robes, activity room, bathroom has separate shower and bath. Double lock up garage. Enclosed rear yard. Lawns and gardens front and rear reticulated, large outdoor patio area. Viewing will not disappoint.