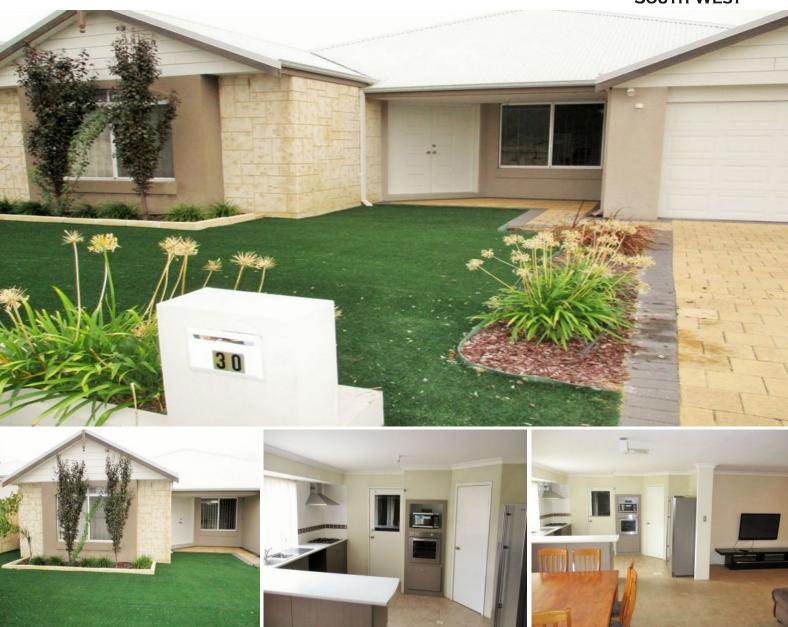

30 Robinhood Road DALYELLUP, WA

4

## ALL THE SPACE YOU WILL NEED

Do you have a large or growing family in need of some extra space---Take a look at this fantastic energy efficient home with a family friendly layout.

Stand out features include:

- Three large living areas inclusive of a large theatre, family room and games room,
- Open plan kitchen, dining, living and games room,
- Practical kitchen with a double door fridge recess and ample bench/cupboard space for those large family dinners,
- Large outside entertainment area directly off of the games and dining room doors with a separate BBQ area to entertain family and friends,
- All minor bedrooms are queen-sized with built in robes