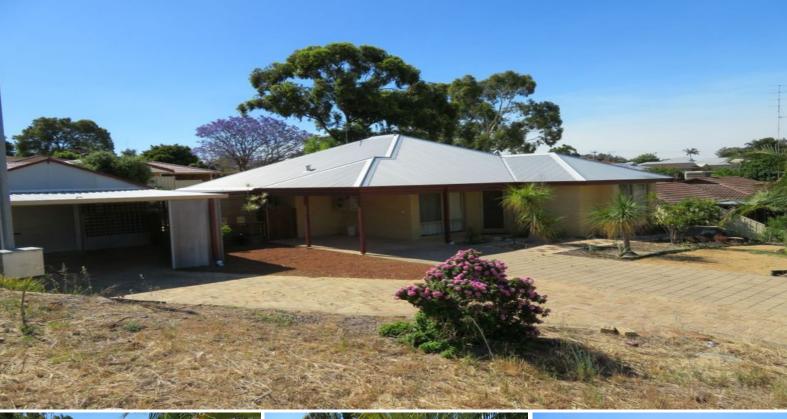

## **FAMILY HOME!**

Three bedroom and two bathroom brick and iron family home located in a quiet street.

Features:

- -Master bedroom has walk in robe and ensuite
- -Front lounge with wall mounted split system
- -Open plan kitchen, dining and living
- -Gas cook top and electric oven
- -2 minor bedrooms have built in robes
- -3rd bedroom has split system reverse cycle
- -Separate bath and shower to bathroom
- -Built in linen cupboard to laundry
- -Enclosed rear yard
- -Undercover patio