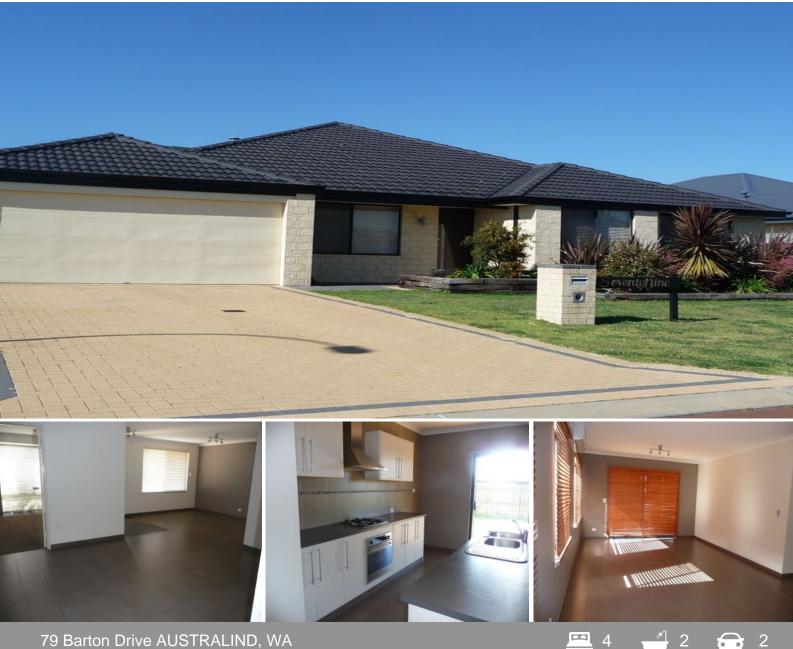

## **IDEAL FAMILY HOME!**

Uniquely designed 4x2 modern home with functional free flowing living areas with exquisite floor tiling throughout. A large formal & family areas including games room. A massive master bedroom with en-suite, WIR & retreat. Beautifully appointed galley style kitchen, with stainless steel appliances. Split system air conditioning to main living area. Two patio areas to side & rear for outdoor entertaining. This home is truly unique, so viewing is a must.