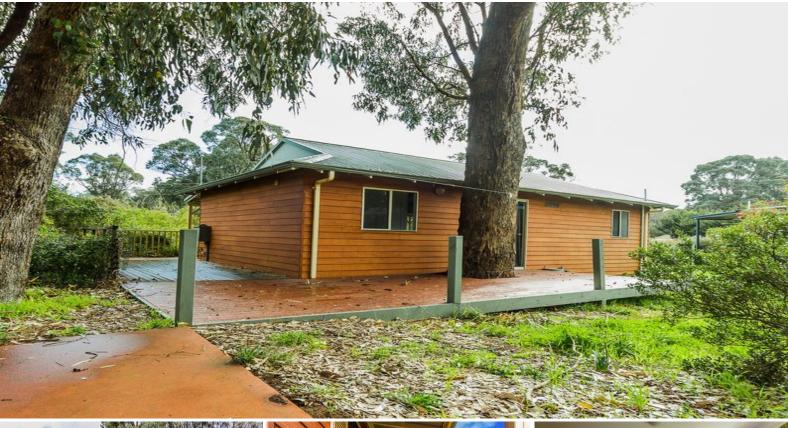

## WALK TO THE BEACH! HUGE WORKSHOP!

This 2 bedroom home is surrounded by beautiful natural natives and trees and still only 5 minutes to the beach.

The property has a central dining and lounge area for entertaining with two double sized bedrooms each side. Adjacent to the minor bedroom is the laundry and bathroom.

The kitchen at the rear of the property has an upright electric oven and hotplate, good bench space, single fridge recess and built in pantry.

Huge double workshop/garage plus plenty of parking and storage.