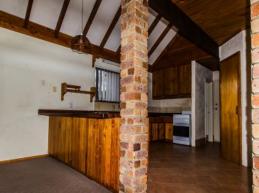

1 Bedroom downstairs with small study/dressing room

2nd Bedroom located on the upper mezzanine level with a large living area, that can be utilized if screened off, to use as a 3rd bedroom.

Neat kitchen with electric cook top