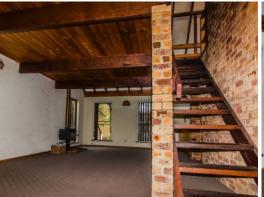

## TWO STORY HOME WITH GRANNY FLAT AND WORKSHOP - RIGHT BY THE BEACH

Neatly tucked away and just a hop skip and a jump to the beach this two story house has all the charm of a beach pad.

Timber ceilings and open beams create a lovely warm atmosphere to the living areas with the addition of a tile fire for cosy winter days.

1 Bedroom downstairs with small study/dressing room

2nd Bedroom located on the upper mezzanine level with a large living area, that can be utilized if screened off, to use as a 3rd bedroom.

Neat kitchen with electric cook top