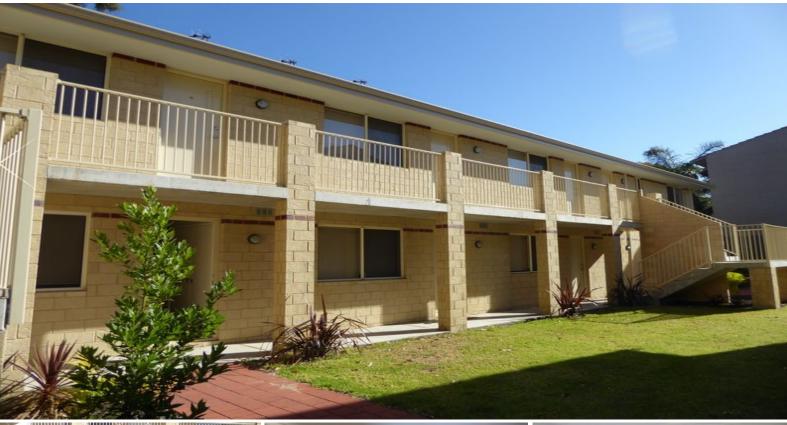

Unit 54/40 Reynolds Way WITHERS, WA

## **NEAR NEW 1 BEDROOM UNIT**

Near new 1 bedroom, 1 bathroom easy to maintain unit located in a quiet complex at an unbeatable price.

Features include;

- New appliances; fridge, washing machine and dryer
- Reverse cycle air conditioning to main living area
- 1 Bedroom with built in wardrobe
- Large shower to the bathroom
- Concealed space saving laundry including a washing machine and dryer combo
- Enclosed court yard
- Separate private storage room (lockable)
- Automatic gated parking with allocated parking bay
- Sorry no pets