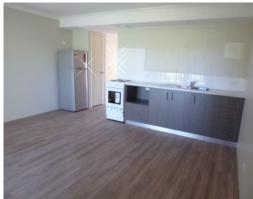

## **NEAR NEW 1 BEDROOM UNIT**

Near new 1 bedroom, 1 bathroom easy to maintain unit located in a quiet complex at an unbeatable price.

Features include;

- New appliances; fridge, washing machine and dryer
- Reverse cycle air conditioning to main living area
- 1 Bedroom with built in wardrobe
- Large shower to the bathroom
- Concealed space saving laundry including a washing machine and dryer combo
- Enclosed court yard
- Separate private storage room (lockable)
- Automatic gated parking with allocated parking bay
- Sorry no pets