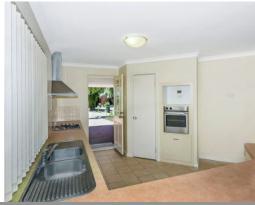

## HAVE A LOOK AT THIS BEAUTY!

Situated in a quiet street and a 220m walk to local primary school, close to shops and public transport.  $\,$ 

Property features include; spacious front lounge, freshly painted, master bedroom is spacious with new carpets and good-sized walk in robe, large kitchen with walk in pantry & stainless steel appliances, shoppers entrance off carport, gas bayonet, minor bedrooms with built in robes, double garage, automatic retic to neat and tidy yard, paved alfresco area, garden shed, family pet is considered upon application.