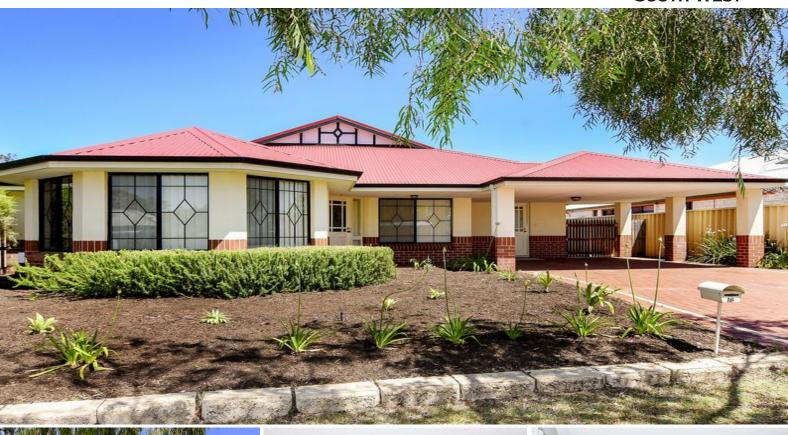

## HAVE A LOOK AT THIS BEAUTY!

Situated in a quiet street and a 220m walk to local primary school, close to shops and public transport.  $\,$ 

Property features include; spacious front lounge, freshly painted, master bedroom is spacious with new carpets and good-sized walk in robe, large kitchen with walk in pantry & stainless steel appliances, shoppers entrance off carport, gas bayonet, minor bedrooms with built in robes, double garage, automatic retic to neat and tidy yard, paved alfresco area, garden shed, family pet is considered upon application.