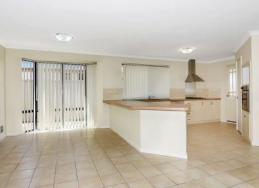

## HAVE A LOOK AT THIS BEAUTY!

Situated in a quiet street and a 220m walk to local primary school, close to shops and public transport.  $\,$ 

Property features include; spacious front lounge, freshly painted, master bedroom is spacious with new carpets and good-sized walk in robe, large kitchen with walk in pantry & stainless steel appliances, shoppers entrance off carport, gas bayonet, minor bedrooms with built in robes, double garage, automatic retic to neat and tidy yard, paved alfresco area, garden shed, family pet is considered upon application.