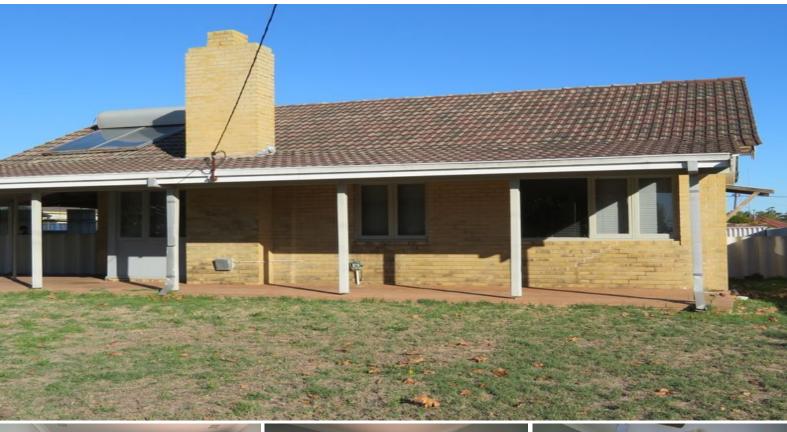

## LOCATED CLOSE TO SHOPPING CENTRE & LOCAL SCHOOLS

Wave the kids goodbye as they walk across the road to school! Home features; 3 x1, HUGE rear located second living area/games room, separate front lounge area, wooden floorboards in bedrooms and living area, wood look lino to kitchen & dining, large rear yard with garden shed, family pet considered upon application. 41 Knight Street is in a great location with Adam Road Primary School being 600m away, South Bunbury Marketplace only 650m away and Newton Moore High School across the road!