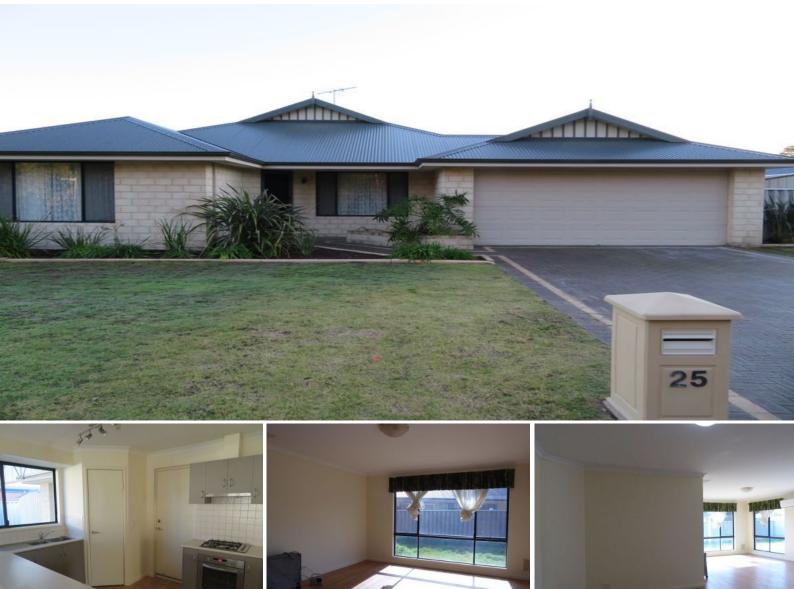

25 Walingale Drive Australind, WA

4

g

## **QUIET LOCATION**

Located in a small pocket of Australind is this neat and tidy family home. Featuring: 4 bedrooms all with robes, main bathroom with separate bath & shower, large ensuite shower, front located theatre room, spacious rear yard, double auto garage with access to rear via roller door, garden shed of large size, gable patio for entertaining, gas bayonet and reverse cycle aircon in living area, family pet considered.

Property Code: 10018

Price:

\$360 per week

**Lorraine Grassie** 

For more details please visit : https://www.summitbunbury.com.au/4731459