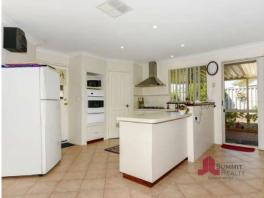

Slight upgrades to bathrooms maybe desired, but the kitchen, flooring has all been done, this home is walk in ready!

## Features:

- Four bedrooms all with built in robes
- Two bathrooms
- Massive open plan living areas

For more details please visit :

- Formal lounge
- Big kitchen with breakfast bar, gas and electric cooking facilities
- Good size bedrooms for functionality