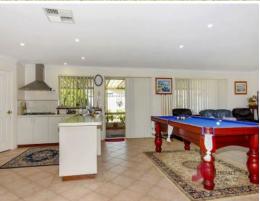

Slight upgrades to bathrooms maybe desired, but the kitchen, flooring has all been done, this home is walk in ready!

## Features:

- Four bedrooms all with built in robes
- Two bathrooms
- Massive open plan living areas

For more details please visit :

- Formal lounge
- Big kitchen with breakfast bar, gas and electric cooking facilities
- Good size bedrooms for functionality