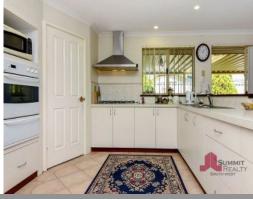

Slight upgrades to bathrooms maybe desired, but the kitchen, flooring has all been done, this home is walk in ready!

## Features:

- Four bedrooms all with built in robes
- Two bathrooms
- Massive open plan living areas

For more details please visit :

- Formal lounge
- Big kitchen with breakfast bar, gas and electric cooking facilities
- Good size bedrooms for functionality