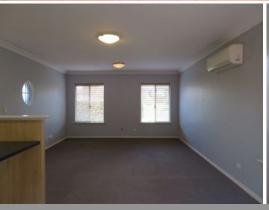

## \*\* APPLICATION PENDING \*\*

Neat and tidy unit in ever popular Eaton!

Featuring; 2 bedrooms, 1 bathroom, master bedroom with double robes, open plan living, reverse cycle air-con & gas bayonet, study/activity area to the front of the home, spacious kitchen with stainless steel appliances & dishwasher, easy low maintenance paved courtyard with no grass at rear.