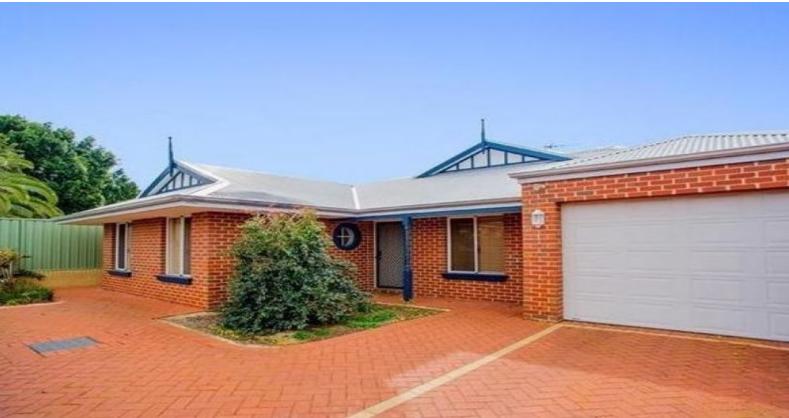

1/44 Hamilton Road Eaton, WA

.

## \*\* APPLICATION PENDING \*\*

Neat and tidy unit in ever popular Eaton!

Featuring; 2 bedrooms, 1 bathroom, master bedroom with double robes, open plan living, reverse cycle air-con & gas bayonet, study/activity area to the front of the home, spacious kitchen with stainless steel appliances & dishwasher, easy low maintenance paved courtyard with no grass at rear.