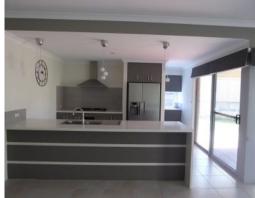

- Master bedroom with ensuite & Walk-in robes
- Three minor bedrooms each with built-in robes
- Open plan living, kitchen and dining area
- Kitchen with scullery area
- Separate formal lounge
- Low maintenance gardens with reticulation and side access
- Alfresco area Double garage