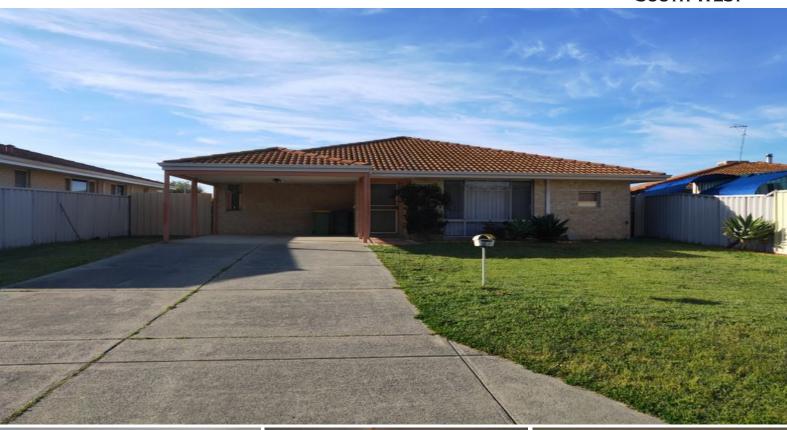

12 Deakin Elbow EATON, WA

4

ť

## POPULAR EATON

Low maintenance family home in ever popular suburb! Featuring; 4 bedrooms all with robes, 2 bathrooms, main bathroom with separate bath & shower, open plan living/dining with split air-con & wood fire, garden shed, undercover area for entertaining, enclosed backyard for children & pets, family pet is considered, double carport, side gate access, approx 1.7km to expanding Eaton Fair Shopping Centre and approx 300m to local Glen Huon Primary School.