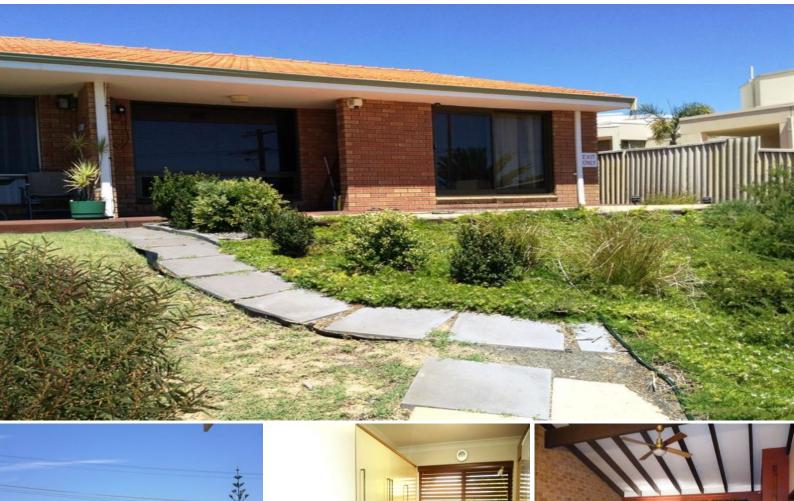

## **BEACH SIDE BEAUTY**

Enjoy a drink and the ocean views on the fantastic front paved entertaining area.

This 2 bedroom, 1 bathroom unit is packed with features including but not limited to the following:

- Renovated kitchen complete with fridge & wine rack
- Updated bathroom and laundry with ample storage
- Games room to the rear
- Built in robe to main bedroom
- Ceiling fans to living area & bedrooms
- Located in a quiet complex close to town
- Low maintenance gardens, sorry no pets