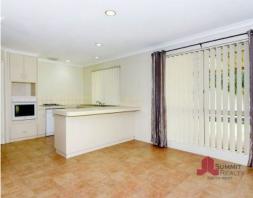

## SPACIOUS FAMILY HOME

All rooms provide ample space with front and rear living areas that are ideal for entertaining family and friends. Featuring a large patio and yard area with a garden shed, open plan kitchen/dining/family, study nook just off the formal lounge, wooden fireplace, ceiling fans in bedrooms and built in bedroom robes. It is within walking distance to Eaton's corner stores such as Curves, Eaton Pets, Bell Peppa's Fish & Chips, Deli, close to schools, public transport and the Eaton Fair Shopping Centre. Sorry no pets allowed. Please contact us for a viewing today!