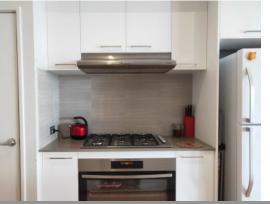

## VERY EASY LOW MAINTENANCE LIVING

Property features; 3 bedrooms all with sliding door robes, very spacious ensuite bathroom, main bathroom with separate bath & shower, open plan living reverse cycle air-con & wood fire, modern kitchen with stainless steel appliances, wheel chair friendly, double auto garage, paved alfresco entertaining area with patio, family cat would be considered upon application, approx 850m to local Treendale Primary School & Treendale Shopping Centre is literally at your back door step!