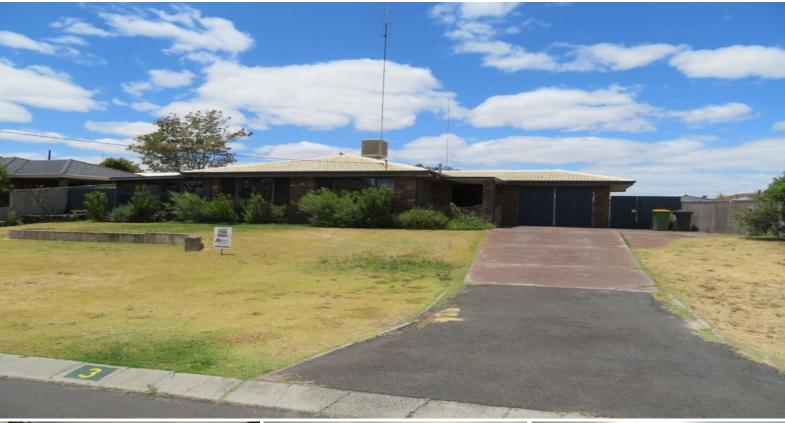

3 Sanford Way Eaton, WA

<u>=</u>

3

## **COMFORTABLE LIVING**

Great family home with many features! Approx 1km away from Eaton Fair shopping centre & approx 750m away from Eaton Primary School.

Modern and spacious kitchen with large stainless steel oven with built in cupboards and a dishwasher. Open plan kitchen and dining area, plus separate lounge room with study nook. Large master bedroom and walk in robe, other minor bedrooms have built in robes.