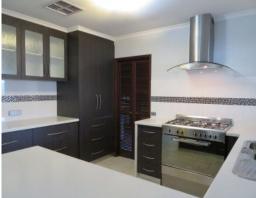

## **COMFORTABLE LIVING**

Great family home with many features! Approx 1km away from Eaton Fair shopping centre & approx 750m away from Eaton Primary School.

Modern and spacious kitchen with large stainless steel oven with built in cupboards and a dishwasher. Open plan kitchen and dining area, plus separate lounge room with study nook. Large master bedroom and walk in robe, other minor bedrooms have built in robes.