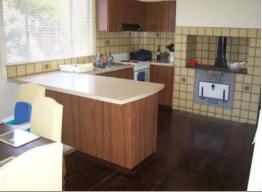

## Family Living

Well located large 3 bedroom + sleepout fibro & tile home, located across the road from the catholic College and just a short drive to the CBD, other schools & amenities. Features include polished floorboards & high ceilings throughout with a log-fire and air-conditioner to the loungeroom. new bathroom, renovated laundry and a nice country kitchen / dining including a metters stove and a new electric stove. Outside a new gabled patio over looks the 1019m2 yard with rear access.