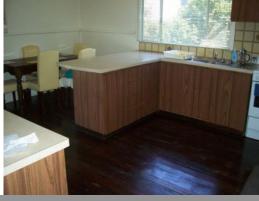

## Family Living

Well located large 3 bedroom + sleepout fibro & tile home, located across the road from the catholic College and just a short drive to the CBD, other schools & amenities. Features include polished floorboards & high ceilings throughout with a log-fire and air-conditioner to the loungeroom. new bathroom, renovated laundry and a nice country kitchen / dining including a metters stove and a new electric stove. Outside a new gabled patio over looks the 1019m2 yard with rear access.