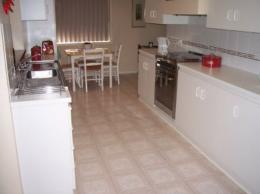

## Welcome to Paradise

This Superb charming 4 bedroom family paradise home will impress on your inspection. Features include BIR's to 3 bedrooms with polished Jarrah floorboards to the bedrooms and lounge room. Open plan lounge room / kitchen & meals area, delightful bathroom, and evaporative air-con. Plus a reverse cycle air-conditioner to the massive tiled family / games & dining area. Outside is a huge patio, double carport, double lock up garage, powered sheds and a below ground pool to the picturesque 1638m2 back yard of lawns and gardens to complete this duplex block.