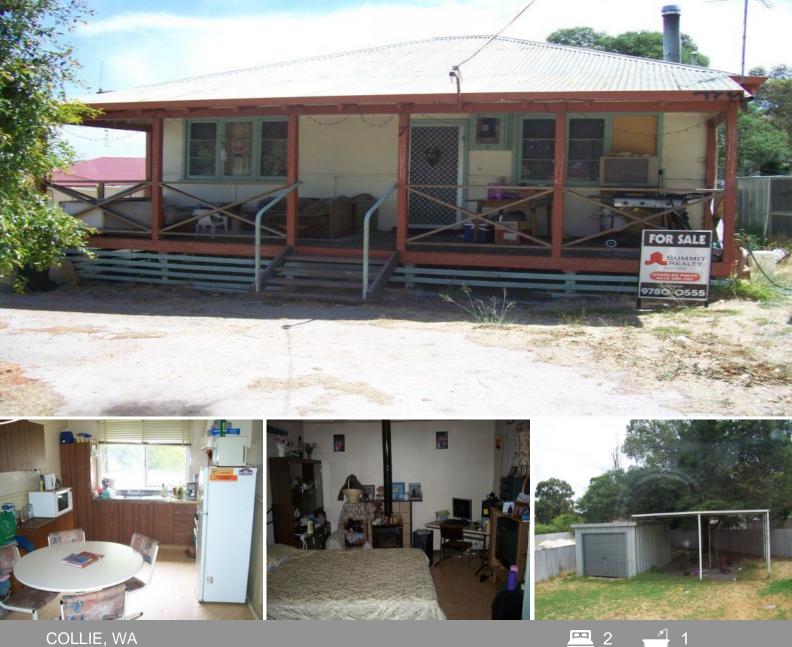

## Weekender Cottage

Set near bush land on the southern edge of town this fibro & Iron cottage will make a handy weekender. Benefits include 2 bedrooms, small sunroom, good-sized lounge room with a log-fire, country kitchen / meals with ample cupboards and a gas stove. The full width front verandah faces the near by primary school. The 952m2 block is fully enclosed and features a single lockup garage & double carport, all this close to the collie river, golf course, schools and just a short drive to the CBD.