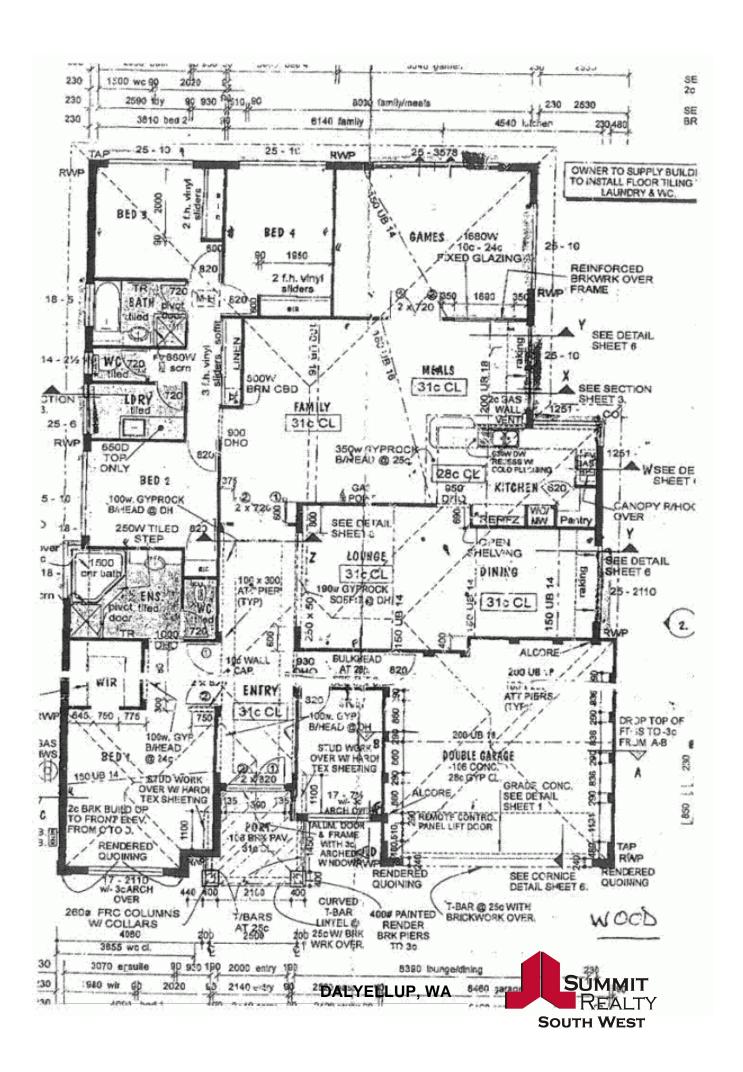

## **BEACH AND PARKLANDS**

The magnificent Monash by Dale Alcock Homes
This home is very close to beach and facing parklands
Mediterranean frontage with double door entry
4 double to king-size bedrooms plus an office and 2 bathrooms
Massive lounge or lounge/formal dining room for entertaining
Enter the open plan kitchen/dining and family rooms through double
French doors

Main ensuite with corner bath and separate w/c Floating floors throughout

2nd bedroom double with robe

Zild bedroom double with robe

3rd bedroom double with 2 double sliding doors and robes

4th bedroom double with 2 double sliding doors and robes

Double doors to separate games room, which leads to decked area Gazebo with pillars and water features

For more details please visit : https://www.summitbunbury.com.au/4731536

Price:

WAS \$565,000 NOW \$549,000