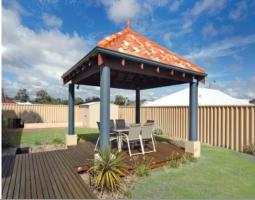

Double doors to separate games room, which leads to decked area Gazebo with pillars and water features

For more details please visit : https://www.summitbunbury.com.au/4731536

Price:

WAS \$565,000 NOW \$549,000