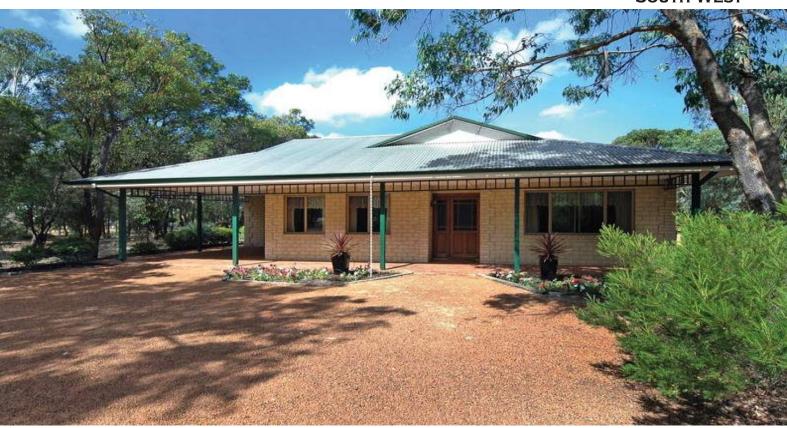

## **RUSTIC BUSHLAND SETTING**

The prestigious Settlers Estate, just outside of Australind, has proven popular over the years because of its rustic bushland setting which provides a welcome escape type atmosphere.

The four bedroom plus office family home at 28 Leeward Road makes the most of its picturesque location in the way it seems to effortlessly blend with its natural environment.

A cream brick and zincalume roof construction, with green fascia and trim, the home offers loads of living space on a big block.