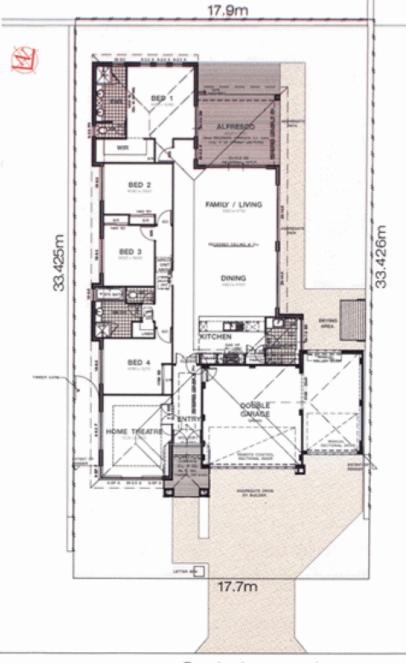

## ALL DECKED OUT AT THE BEACH

\*Stunning NEW home with classy entry

\*4 bedrooms 2 bathrooms and high ceilings in living areas for spaciousness

\*Plenty of room for parents in the king size main bedroom, ensuite with his and her vanities and WIR

\*Be spoiled with main bed at back of home with doors leading to decked alfresco area - have breakfast on the deck

\*Seperate theatre room with 2 closing french doors for privacy and quietness

 $\ensuremath{^{\star}}\mbox{Open}$  plan kitchen, dining and family with plenty of windows to keep everything light and

## 20 Sepia Approach Dalyellup

| LOT 2119         | 595m²                |
|------------------|----------------------|
| FLOOR PLAN       | 213.37m <sup>2</sup> |
| GARAGE           | 59.29m²              |
| PORTICO          | 6.35m <sup>2</sup>   |
| ALFRESCO         | 20.71m <sup>2</sup>  |
| FLOOR PLAN TOTAL | 300.07m <sup>2</sup> |