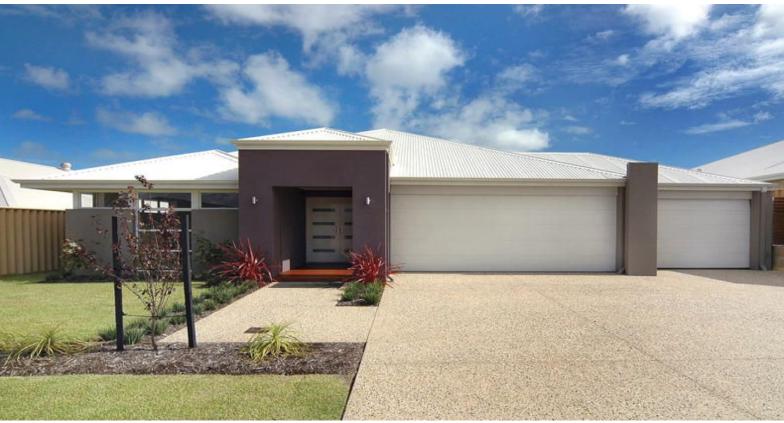

## ALL DECKED OUT AT THE BEACH

\*Stunning NEW home with classy entry

\*4 bedrooms 2 bathrooms and high ceilings in living areas for spaciousness

\*Plenty of room for parents in the king size main bedroom, ensuite with his and her vanities and WIR

## 20 Sepia Approach Dalyellup

| LOT 2119         | 595m²                |
|------------------|----------------------|
| FLOOR PLAN       | 213.37m <sup>2</sup> |
| GARAGE           | 59.29m²              |
| PORTICO          | 6.35m <sup>2</sup>   |
| ALFRESCO         | 20.71m <sup>2</sup>  |
| FLOOR PLAN TOTAL | 300.07m <sup>2</sup> |