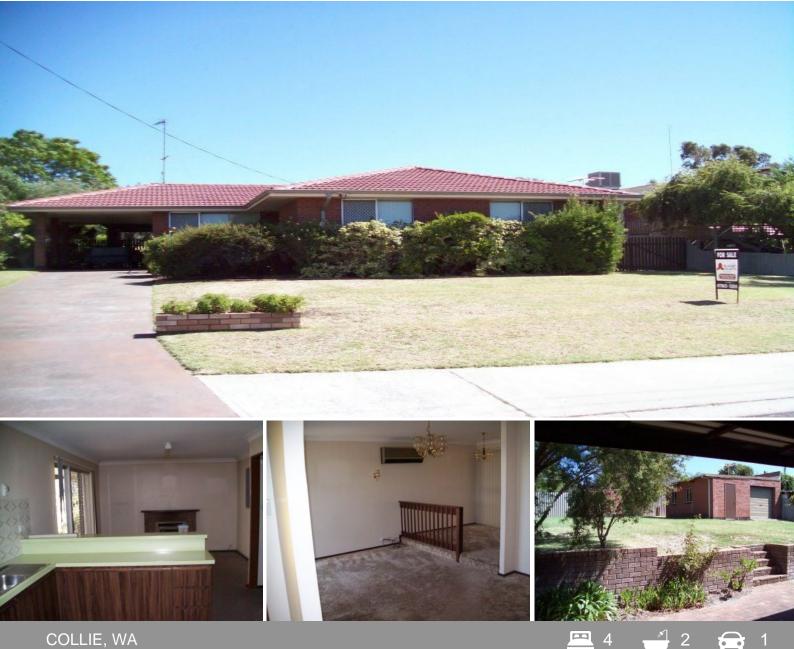

## Location Location

Solid large brick & tile home nicely elevated in a popular location close to Fairview Primary. Features include 4 large bedrooms, 2 bathrooms and a huge formal lounge dining area. Included reverse cycle air conditioner. The open plan spacious kitchen family meals area has a B.I. wood heater, plus direct views out to the huge paved patio BBQ area. The brick retained back yard provides nice lawns, a brick woodshed and a powered 20x20 brick workshop. All this on a 1012m2 block.