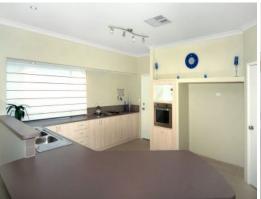

## **Amazing Opportunity**

- Just finished being used as display home
- Never lived in furniture optional
- Office with built in furniture, drawers and desk
- 4 Large bedrooms plus study
- 3 Living areas, home theatre, family and games room
- Open planned kitchen & living areas
- Double door entry with wide hallway
- Main bedroom with feature window seat and lake glimpses
- Main ensuite with his and her vanities, pebble splash back and separate w/c.
- High ceilings throughout
- Huge kitchen with double fridge recess and walk in pantry
- Large porcelain cream tiles throughout living areas
- Alarm system