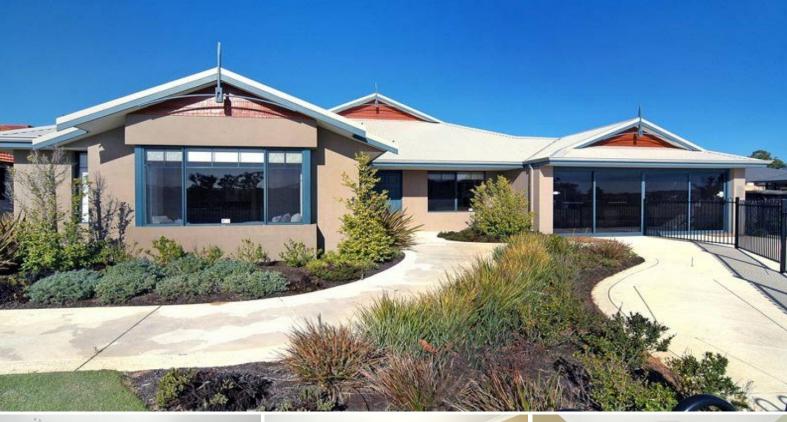

DALYELLUP, WA

## **Amazing Opportunity**

- Just finished being used as display home
- Never lived in furniture optional
- Office with built in furniture, drawers and desk
- 4 Large bedrooms plus study
- 3 Living areas, home theatre, family and games room
- Open planned kitchen & living areas
- Double door entry with wide hallway
- Main bedroom with feature window seat and lake glimpses
- Main ensuite with his and her vanities, pebble splash back and separate w/c.
- High ceilings throughout
- Huge kitchen with double fridge recess and walk in pantry
- Large porcelain cream tiles throughout living areas
- Alarm system