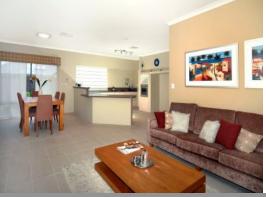

## **Amazing Opportunity**

- Just finished being used as display home
- Never lived in furniture optional
- Office with built in furniture, drawers and desk
- 4 Large bedrooms plus study
- 3 Living areas, home theatre, family and games room
- Open planned kitchen & living areas
- Double door entry with wide hallway
- Main bedroom with feature window seat and lake glimpses
- Main ensuite with his and her vanities, pebble splash back and separate w/c.
- High ceilings throughout
- Huge kitchen with double fridge recess and walk in pantry
- Large porcelain cream tiles throughout living areas
- Alarm system