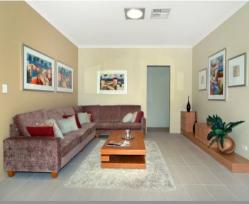

## **Amazing Opportunity**

- Just finished being used as display home
- Never lived in furniture optional
- Office with built in furniture, drawers and desk
- 4 Large bedrooms plus study
- 3 Living areas, home theatre, family and games room
- Open planned kitchen & living areas
- Double door entry with wide hallway
- Main bedroom with feature window seat and lake glimpses
- Main ensuite with his and her vanities, pebble splash back and separate w/c.
- High ceilings throughout
- Huge kitchen with double fridge recess and walk in pantry
- Large porcelain cream tiles throughout living areas
- Alarm system