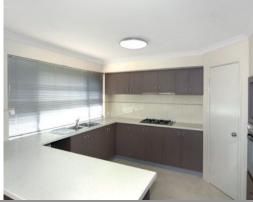

Kitchen with cupboards to ceiling, porcelain tiles to kitchen family & meals area which overlooks landscaped alfresco area & parklands  ${\bf k}$ 

Enclosed theatre room

Price:

was\$458,000 now \$448,500

**Lorraine Grassie** 