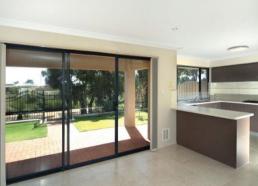

Kitchen with cupboards to ceiling, porcelain tiles to kitchen family & meals area which overlooks landscaped alfresco area & parklands  ${\bf k}$ 

Enclosed theatre room

Price:

was\$458,000 now \$448,500

**Lorraine Grassie** 