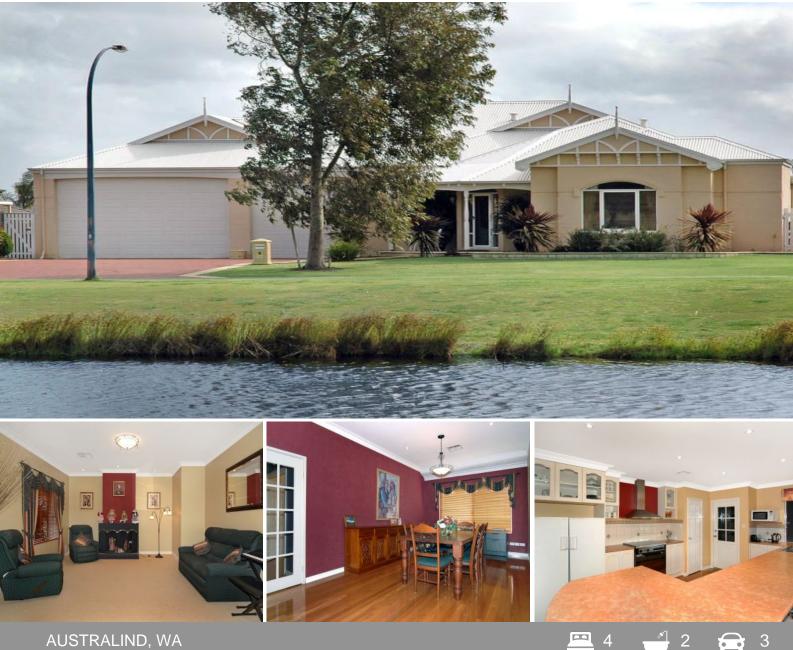

## A MUST SEE!! VALUE PLUS

Be amazed with this enormous quality built home, with 290m2 of living space (440m2 approx total house) in a fantastic location overlooking a beautiful lake and landscaped parklands.

Featuring...

\* Massive, extra high, triple garage plus workshop / storeroom big enough for caravan or boat - or both

\* Stunning NSW Black Butt floating floorboards

\* High ceilings, French doors, skirting boards & colonial decorative cornices throughout