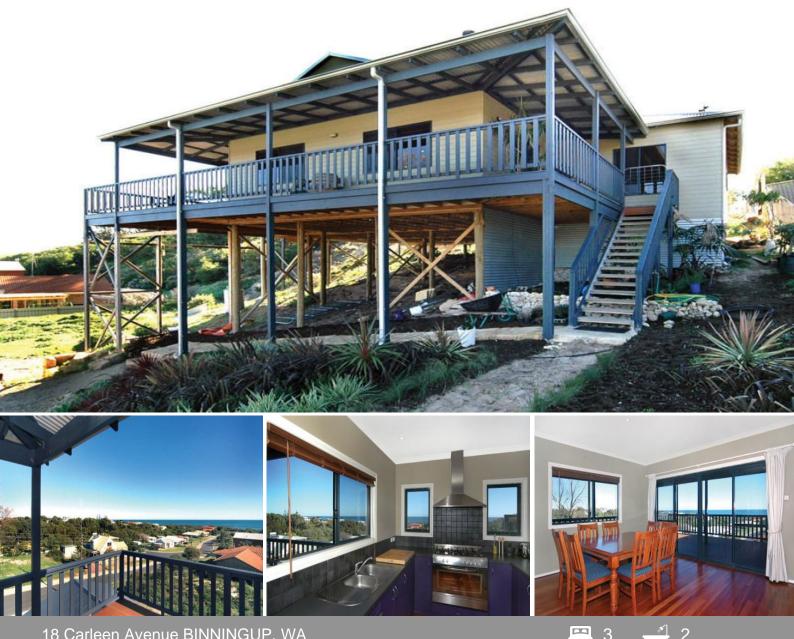

## SWEEPING OCEAN VIEWS

As new pole home with commanding views, spacious open living, 3 bedroom, 2 bathroom, huge shed, adjoins reserve and only metres to the beach.

You will be mesmerised by the 180 degree ocean view that leaps up and snatches your attention.

Count the ships on the horizon and watch Binningups main surf break drum up a picture perfect swell.

And see it all from the veranda, the balcony outside your bedroom, the back garden or inside from the spacious open living area or creatively-designed kitchen.

Once you reach the top of timber stairs at the side of the home, entry inside is via double timber doors with a white finish and decorative glass inserts.

Once you step into the open living and tear your line of sight from the ocean view spilling in through double sliding glass doors you will be impressed by the expanse of solid jarr