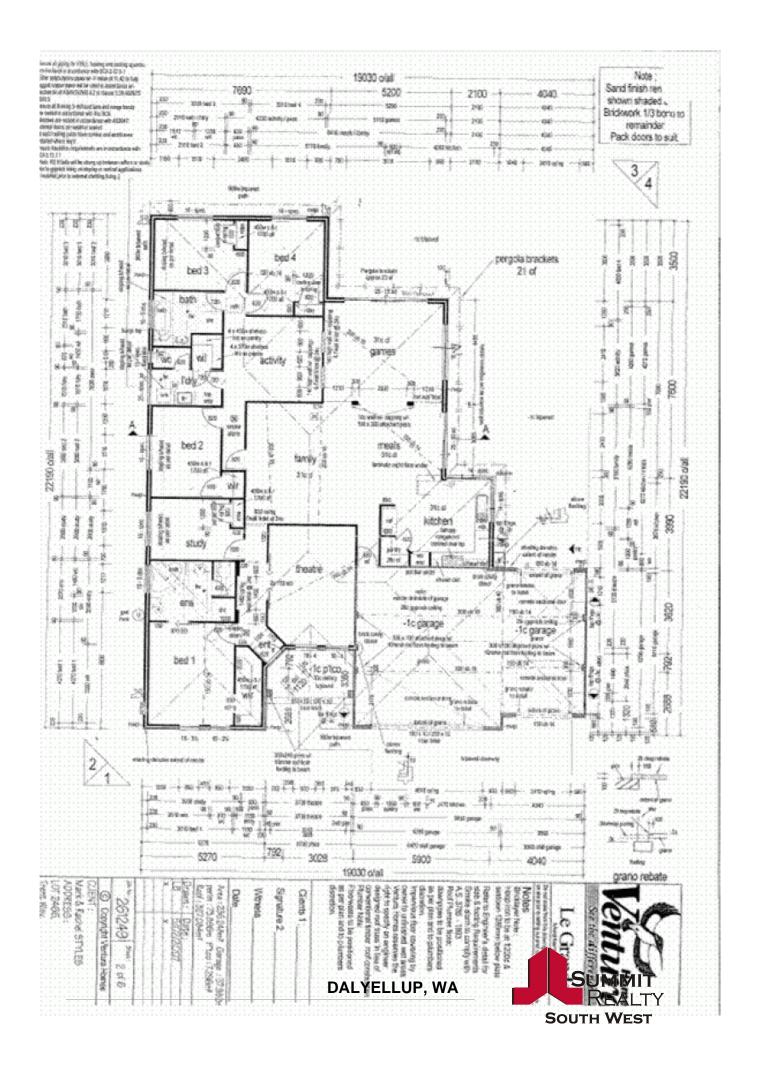

## DALYELLUP, WA

4 double sized bedrooms/Enclosed study or 5th bedroom with robes

Activity room off childrens wing

Enclosed theatre room

2 bathrooms master with double vanity & a corner bath

Open planned kitchen, dining, family & games room overlooking a massive paved gabled pati