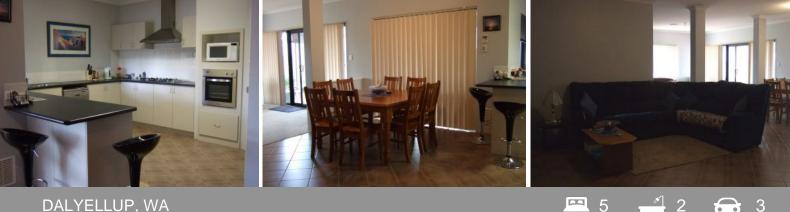

## DALYELLUP, WA

4 double sized bedrooms/Enclosed study or 5th bedroom with robes

Activity room off childrens wing

Enclosed theatre room

2 bathrooms master with double vanity & a corner bath

Open planned kitchen, dining, family & games room overlooking a massive paved gabled pati