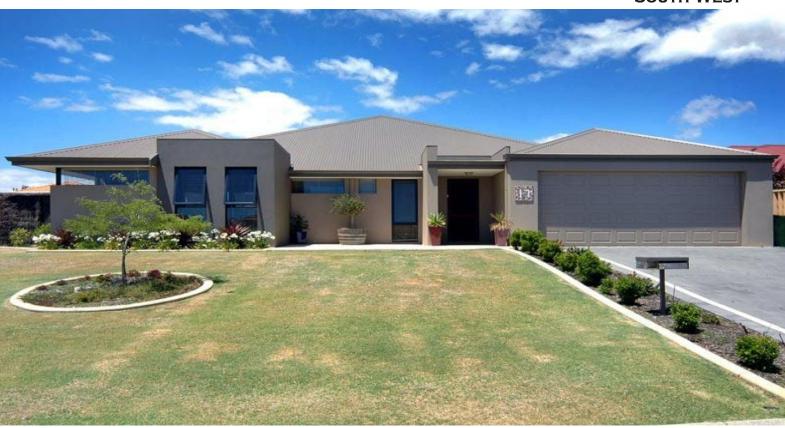

DALYELLUP, WA

## ESTABLISHED SIDE OF DALYELLUP

Homes of this quality dont come up for sale very often on this sought after side of Dalyellup. On the right hand side heading towards the beach from Norton Promenade is the elite position where homes were first built when Dalyellup first was developed.

This home is elevated on a corner block with side access to a shed. A boat or caravan could easily be parked here. Only 3 years old features are as follows:

4 double bedrooms, 2 bathrooms

Wide hallway with windows for brightness