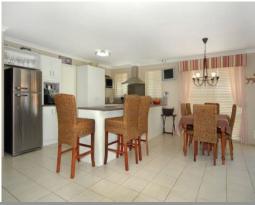

This home is elevated on a corner block with side access to a shed. A boat or caravan could easily be parked here. Only 3 years old features are as follows:

4 double bedrooms, 2 bathrooms

Wide hallway with windows for brightness