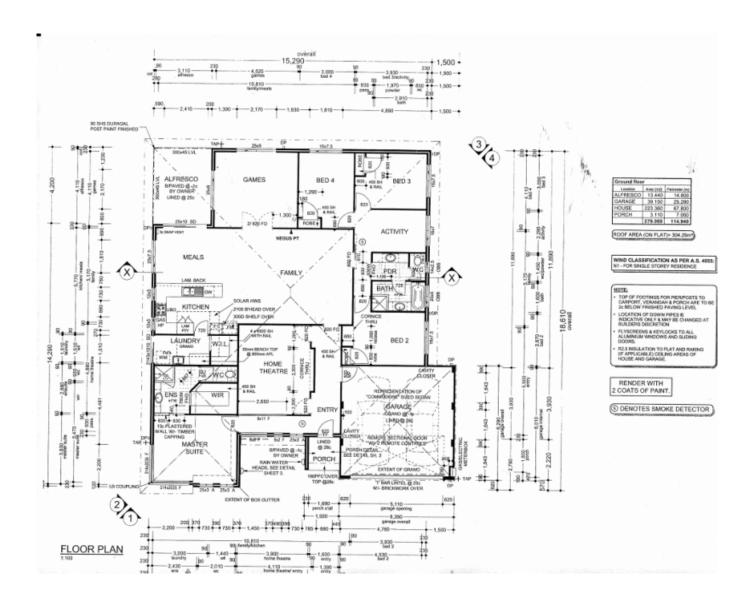

This home is elevated on a corner block with side access to a shed. A boat or caravan could easily be parked here. Only 3 years old features are as follows:

4 double bedrooms, 2 bathrooms

Wide hallway with windows for brightness

Activity room or office

\$465,000 Plus Price:

**Lorraine Grassie** 

For more details please visit : https://www.summitbunbury.com.au/4731592