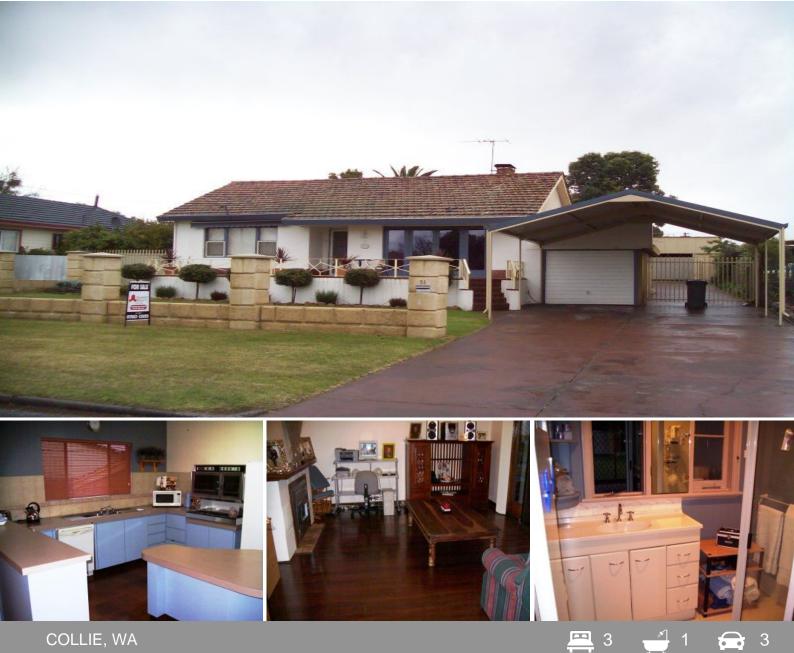

## Highly Sought After Location

Excellent brick & tile home in a prime area of town close to schools & just a short drive to the CBD & all other amenities. Features include polished jarrah floor boards to the formal lounge room & 2 bedrooms with B I Robes & floating timber floor to bedroom number 3. The open plan kitchen/family meals area offers lots of cupboards, dishwasher, split level electric oven & hot plates reverse cycle air-conditioner, log fire & cork tiles. A new double carport, single garage, 20x20 workshop, huge patio & side access to the private back yard complete this family home. Price: