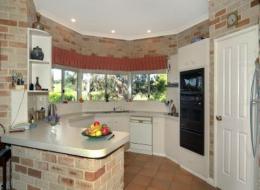

## House

windows to capture

Executive style brick and tile homestead, built in 1990
Three large bedrooms all with built in robes and ceiling fans
Large study which could be used as fourth bedroom
Panoramic views from the large country style kitchen
Formal lounge, dining and comfortable family room
Double garage with door into main passage
This beautiful home has been built to invite the outside in - lots of