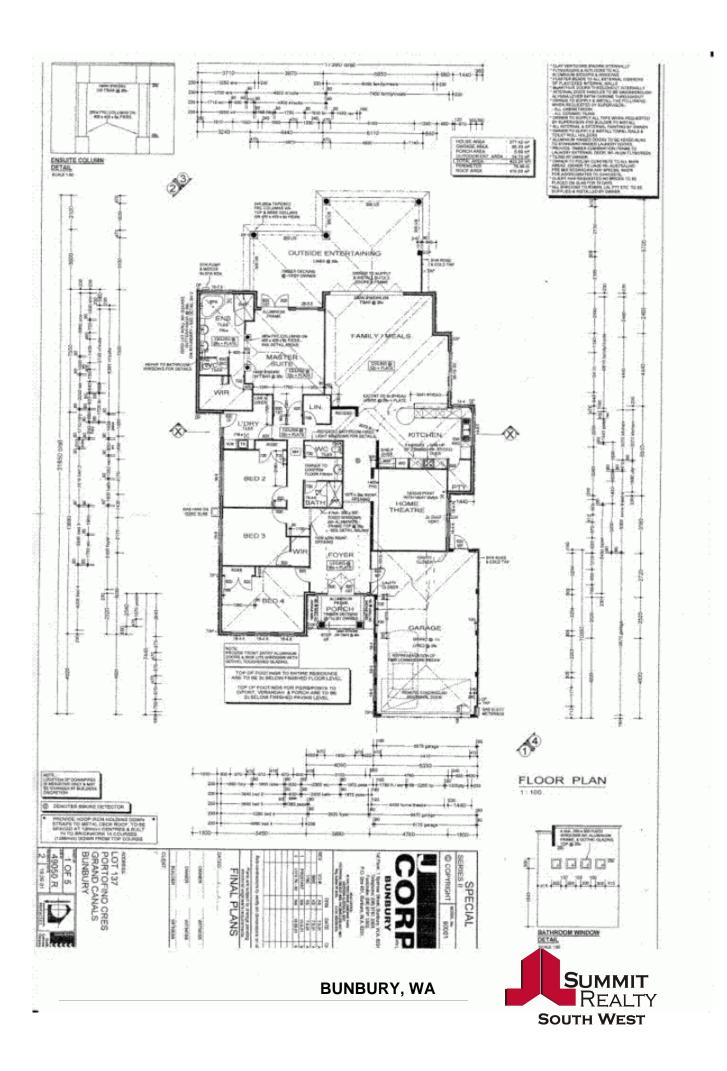

BUNBURY, WA

## WATERFRONT LUXURY

You must view this property if you are in the market for your ultimate dream. Lifestyle on the canal can not be matched in any other area in Bunbury. Your own jetty and boatlift complete the picture. Take a cruise down the canal with your friends sipping wine or head to town for lunch.

This home is very versatile in the way the rooms can be utilised

4 double to kingsized bedrooms

Study or home office

Master suite with spa double vanity and glass door opening onto your own decked area with picturesque views of the canal

Price: HOT NEW PRICE \$1,235,000+

**Lorraine Grassie** 

For more details please visit : https://www.summitbunbury.com.au/4731637