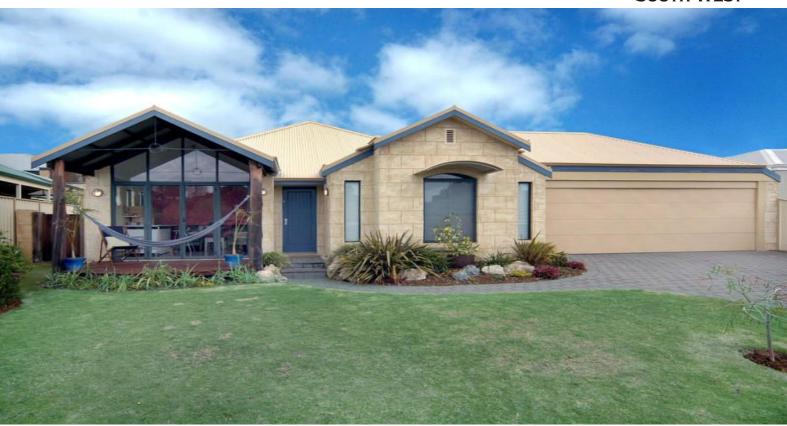

11 Caprice Rise BINNINGUP, WA

\$495000

## Holiday - Every Day

Limestone hues and vibrant colours, feature throughout Modern 4 bedroom, 2 bathroom

Galley kitchen and spacious living area

Versatile room for studio, sun room or retreat

Raised outdoor area and timber verandahs, perfect for entertaining

## Editorial:

They say when looking to buy a new home, the one you will end up with is the one you can imagine yourself in.

This is that home.

Its so easy to imagine yourself sitting on the front deck with that first morning coffee and the paper.

An eye-catching feature at the front of the home is the current owners art studio.

Theres a pitched roof with floor to ceiling windows and glass doors that open to a front d

For more details please visit :