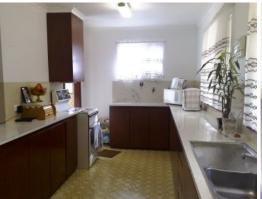

## Views of Estuary & River...

Truly remarkable views... This is a well built Rod Tripplet home on a huge 1012m2 block with views that must be seen to be believed.

- 3 large bedrooms, master with views
- 2 bathrooms, 2 wcs
- separate lounge and meals both with views
- huge galley style kitchen, loads of cupboards
- double LUG, rear access
- split system reverse cycle air conditioning
- fully reticulated lawns and gardens from bore
- large alfresco under main roof with views forever