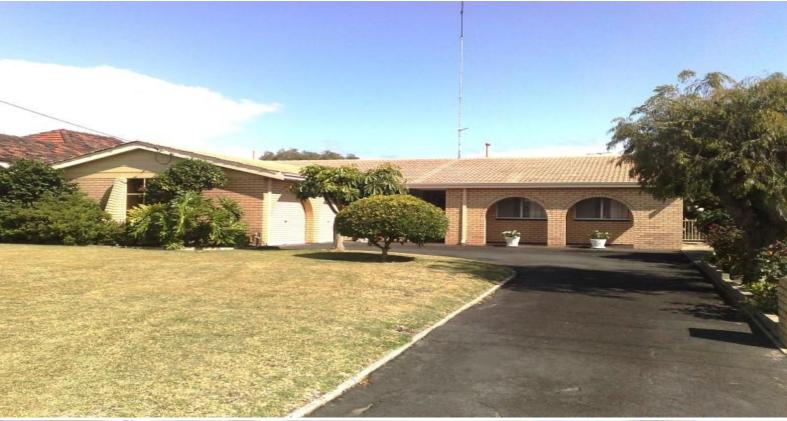

18 Eagle Crescent EATON, WA

3

2

## Views of Estuary & River...

Truly remarkable views... This is a well built Rod Tripplet home on a huge 1012m2 block with views that must be seen to be believed.

- 3 large bedrooms, master with views
- 2 bathrooms, 2 wcs
- separate lounge and meals both with views
- huge galley style kitchen, loads of cupboards
- double LUG, rear access
- split system reverse cycle air conditioning
- fully reticulated lawns and gardens from bore
- large alfresco under main roof with views forever