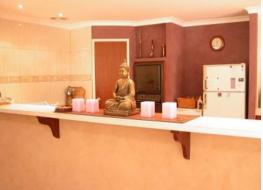

There is a large room at the front of the home for privacy.

Main bedroom has a spa in the ensuite and a huge robe.

The kitchen fits with the homely feel of the property and has lots of cupboards and bench space. There is room for a double size fridge, dishwasher and corner pantry finish the pi