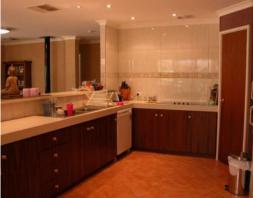

There is a large room at the front of the home for privacy.

Main bedroom has a spa in the ensuite and a huge robe.

The kitchen fits with the homely feel of the property and has lots of cupboards and bench space. There is room for a double size fridge, dishwasher and corner pantry finish the pi