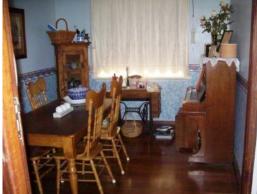

## **Unique Character Home**

Quality solid character fibro & tile home in elevated position with views. Features include 3 large bedrooms & high ceilings, huge loungeroom with polished jarrah floorboards & ornate ceiling, built-in-wood fire & air-conditioner (cool only). The huge 5mx3m dining room leads into the country kitchen including a large gas stove, a wood stove & a hardwired flat screen TV. A fully enclosed porch activity area allows access into the laundry & separate toilet. Side access leads to a lock up garage, 4x3 storeroom/office & a well established back yard including a 7mx3m workshop.