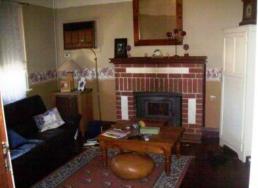

## **Unique Character Home**

Quality solid character fibro & tile home in elevated position with views. Features include 3 large bedrooms & high ceilings, huge loungeroom with polished jarrah floorboards & ornate ceiling, built-in-wood fire & air-conditioner (cool only). The huge 5mx3m dining room leads into the country kitchen including a large gas stove, a wood stove & a hardwired flat screen TV. A fully enclosed porch activity area allows access into the laundry & separate toilet. Side access leads to a lock up garage, 4x3 storeroom/office & a well established back yard including a 7mx3m workshop.