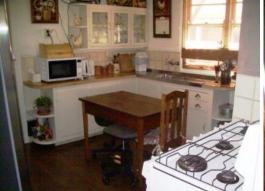

## **Unique Character Home**

Quality solid character fibro & tile home in elevated position with views. Features include 3 large bedrooms & high ceilings, huge loungeroom with polished jarrah floorboards & ornate ceiling, built-in-wood fire & air-conditioner (cool only). The huge 5mx3m dining room leads into the country kitchen including a large gas stove, a wood stove & a hardwired flat screen TV. A fully enclosed porch activity area allows access into the laundry & separate toilet. Side access leads to a lock up garage, 4x3 storeroom/office & a well established back yard including a 7mx3m workshop.