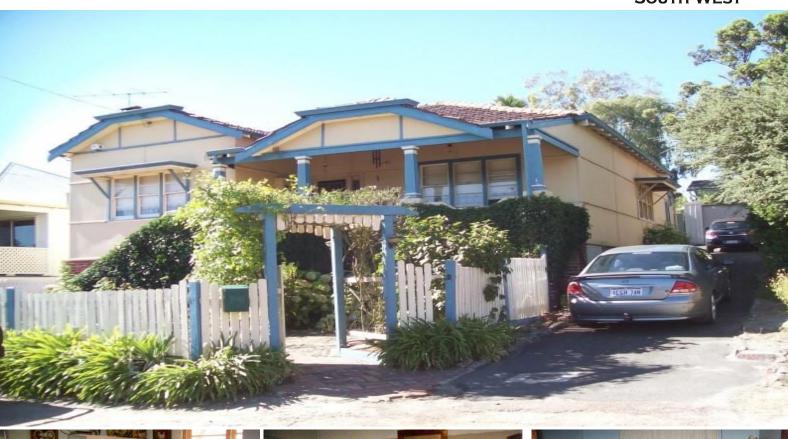

## **Unique Character Home**

Quality solid character fibro & tile home in elevated position with views. Features include 3 large bedrooms & high ceilings, huge loungeroom with polished jarrah floorboards & ornate ceiling, built-in-wood fire & air-conditioner (cool only). The huge 5mx3m dining room leads into the country kitchen including a large gas stove, a wood stove & a hardwired flat screen TV. A fully enclosed porch activity area allows access into the laundry & separate toilet. Side access leads to a lock up garage, 4x3 storeroom/office & a well established back yard including a 7mx3m workshop.