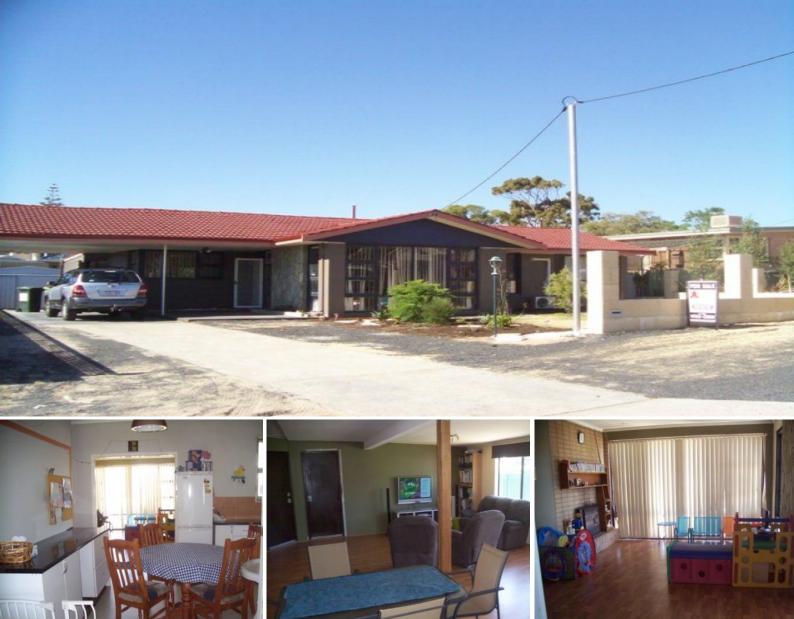

## Walk To The Beach

Just a 10 minute walk to the beach from this spacious family home. Features include 3 large bedrooms built-in-robes to two plus reverse cycle air-conditioning to mastersuite. Floating timber flooring to the massive family/gamesroom, plus a large 6mx4m loungeroom with front yard view. Stainless steel appliances include dishwasher complement the new kitchen/dining area. A huge laundry & new bathroom include a spa bath complete the interior. Side access to the good size yard including a 6mx4m powered garage & a 6mx4m workshop plus room for more lawn or 4th bedroom extension. Price:

\$399,000

**—** 3

3

**Lorraine Grassie** 

For more details please visit : https://www.summitbunbury.com.au/4731703