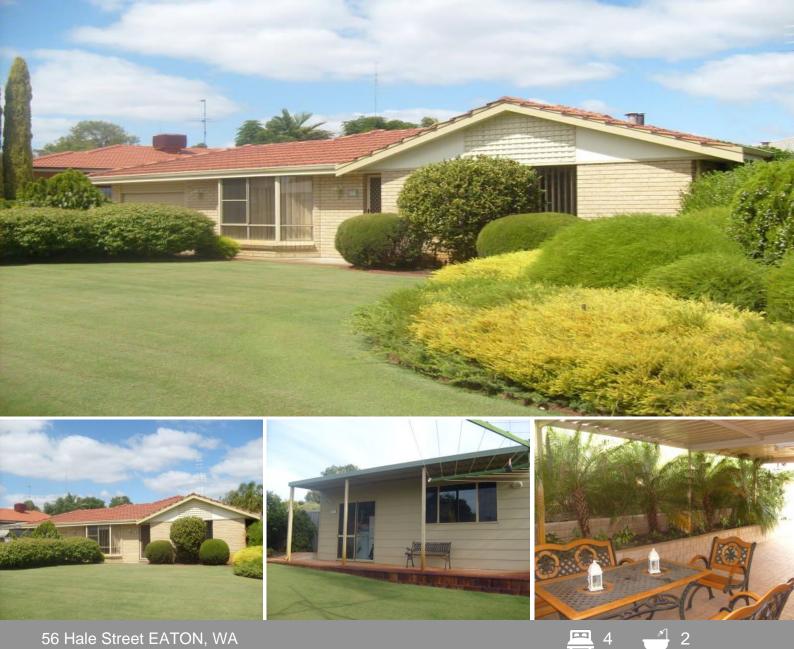

## Best Presented House You Will See.

If you want a home which stands out from the crowd and demands attention then 56 Hale Street Eaton is for you.

\* Utterly Immaculate 4x2

\* Stunning Patio/Entertaining area with beautiful, powered and lit water feature.

\* Separate stud frame, powered, Hardy Plank workshop. (easily converted to a Granny Flat)

\* Many high quality features including, fully programmable "set and forget" oven.

- \* Fully automatic reticulation off a bore with submersible pump.
- \* Multiple living areas
- \* Big 834m2 Block.