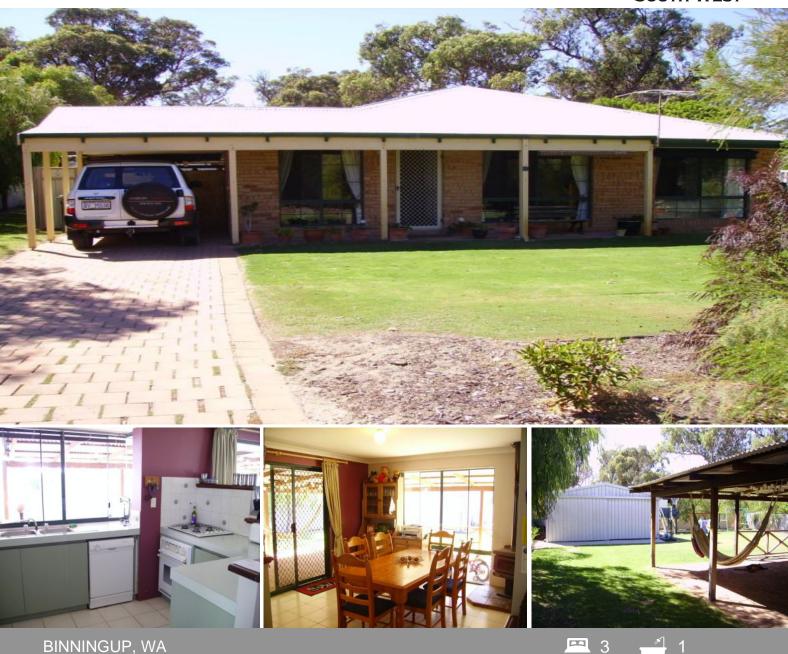

## Perennial Peace & Quiet

Located on a 730m2 block in a quiet cul-de-sac, this property oozes holiday charm.

The three bedroom, 1 bathroom brick home is a perfect place to call home or a place to escape on weekends.

The house has large windows in all the rooms which helps to bring the peaceful feel of the outside, inside. There is a sunken lounge as well as another open room which is used for a childrens play room, but is well suited to an office as well. The entry, kitchen, dining and hallway are all tiled for easy living.

The yard is fully enclosed, with gates which open on the side to access the 6mx6m shed at the rear of the property. There is an alfresco area off the dining room and a verandah which stretches along the rear of the house. You just cant help but gravitate towards the com