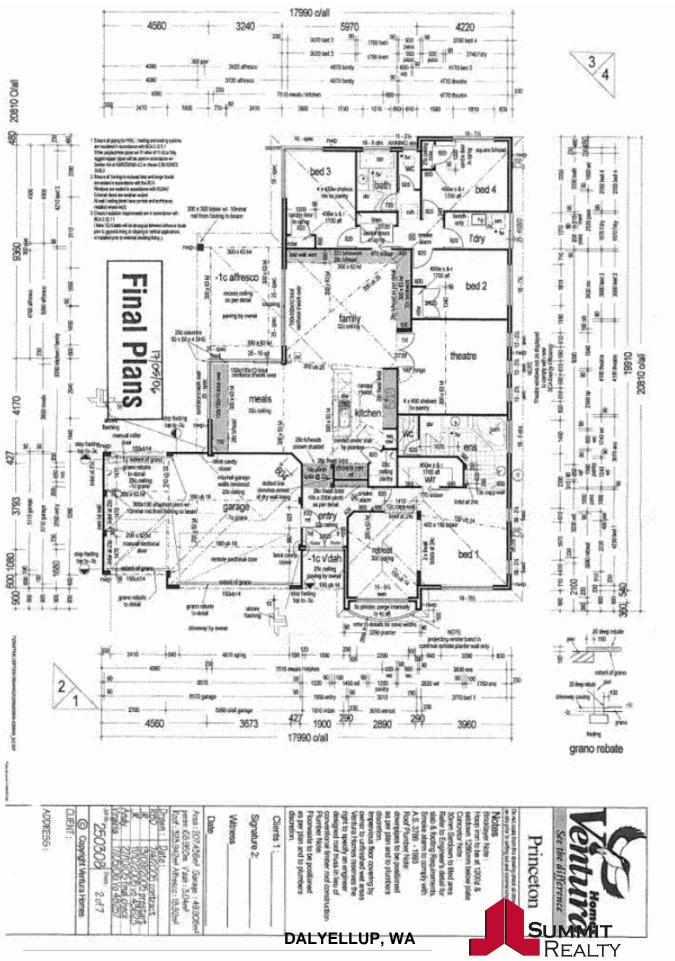

## STROLL TO THE BEACH

Rare triple garaging with side access through third garage

High ceilings and ample foyer give this home a feeling of spaciousness

4 double bedrooms, 2 bathrooms and study/retreat

Evaporative air conditioning ducted throughout plus ceiling fans

Classy solid marbau flooring in rich tones throughout living areas

Master bedroom with large WIR with sliding door plus office/retreat

Ensuite with corner bath, his and her vanities, large glass shower and separate  $\ensuremath{\mathsf{w/c}}$ 