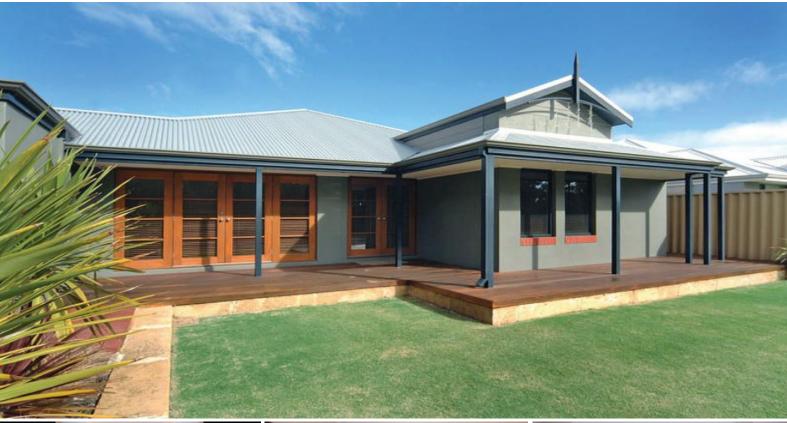

## **REAR ACCESS & OPPOSITE PARKLAND**

Its rare to get a value packed stylish location plus family home.

4 bedrooms (3 double sized)

2 bathrooms ~ master with corner bath & double vanity

Front lounge room enjoying parkland views and northern sun  $% \left( 1\right) =\left( 1\right) \left( 1\right) \left$ 

Large decked verandah on elevated block

Spacious kitchen loads of cupboards, 900mm stainless steel rangehood & 900mm oven

Meals area overlooks alfresco area

Lorraine Grassie

Price:

For more details please visit : https://www.summitbunbury.com.au/4731751