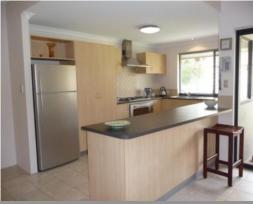

Large decked verandah on elevated block

Spacious kitchen loads of cupboards, 900mm stainless steel rangehood & 900mm oven

Meals area overlooks alfresco area

Lorraine Grassie

Price:

For more details please visit : https://www.summitbunbury.com.au/4731751