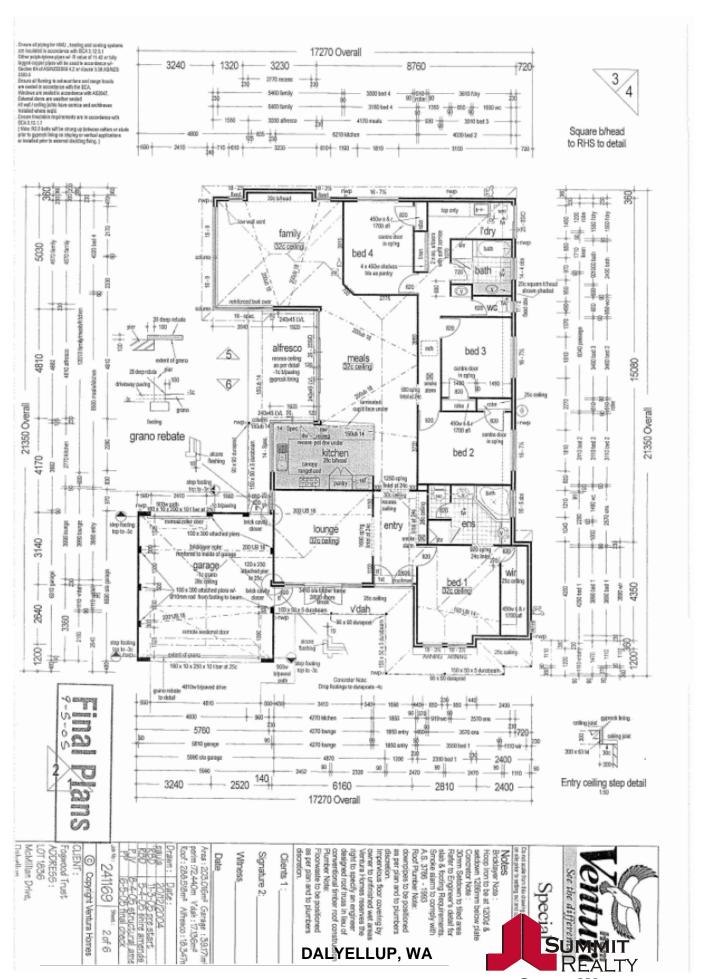

DALYELLUP, WA

**4** 

\$458,500

-

## **REAR ACCESS & OPPOSITE PARKLAND**

Its rare to get a value packed stylish location plus family home.

4 bedrooms (3 double sized)

2 bathrooms ~ master with corner bath & double vanity

Front lounge room enjoying parkland views and northern sun  $% \left( 1\right) =\left( 1\right) \left( 1\right) \left$ 

Large decked verandah on elevated block

Spacious kitchen loads of cupboards, 900mm stainless steel rangehood & 900mm oven

Meals area overlooks alfresco area

Lorraine Grassie

Price:

For more details please visit : https://www.summitbunbury.com.au/4731751