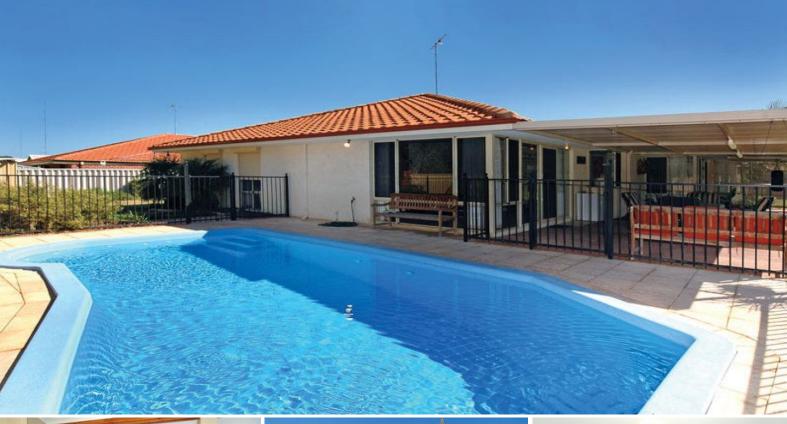

## Huge Home Huge Value

Massive 5x2 with Fabulous outdoor entertaining area overlooking Swimming Pool.

Situated on a 1011m2 block, nestled in a quiet cul-de-sac.

Room to move with Family, Games, Formal Lounge and Dining rooms - all huge.

Superb entertaining area with built in barbecue and large patio area. Fantastic established area of Eaton, surrounded by quality homes and close to schools, shops, medical centre, recreational facilities. Listed way below replacement cost.