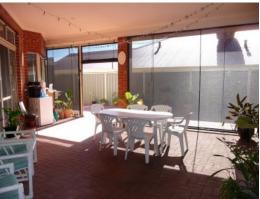

Huge walk-in robe in master suite (big enough to use as a sewing room!) Air-conditioned.

Entertain all year in the undercover al-fresco with made to measure patio blinds.

Price:

\$467,000

**Lorraine Grassie** 