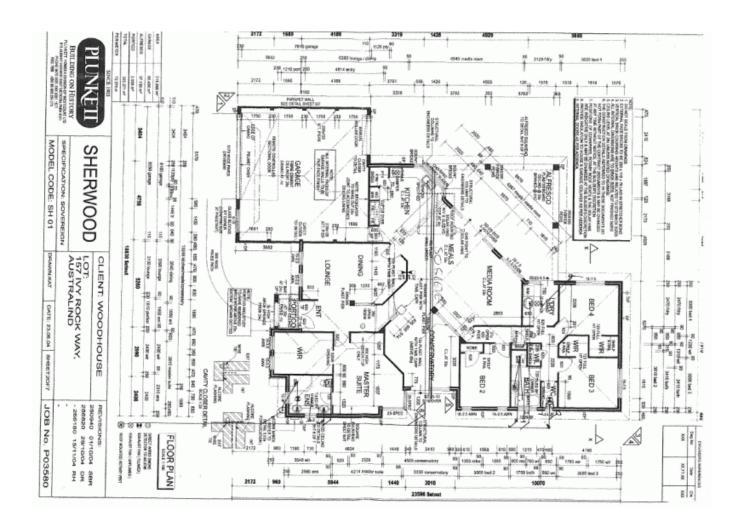

Absolute Quality 4 bedroom, 2 bathroom with all the extras;

Rear Access

Oversized Double Garage

Powered Colorbond workshop.

Gourmet Kitchen with quality appliances and granite bench tops.

Big Central family room, Formal Lounge and Separate Dining.

Huge walk-in robe in master suite (big enough to use as a sewing room!) Air-conditioned.

Entertain all year in the undercover al-fresco with made to measure patio blinds.

Price:

\$467,000

**Lorraine Grassie** 